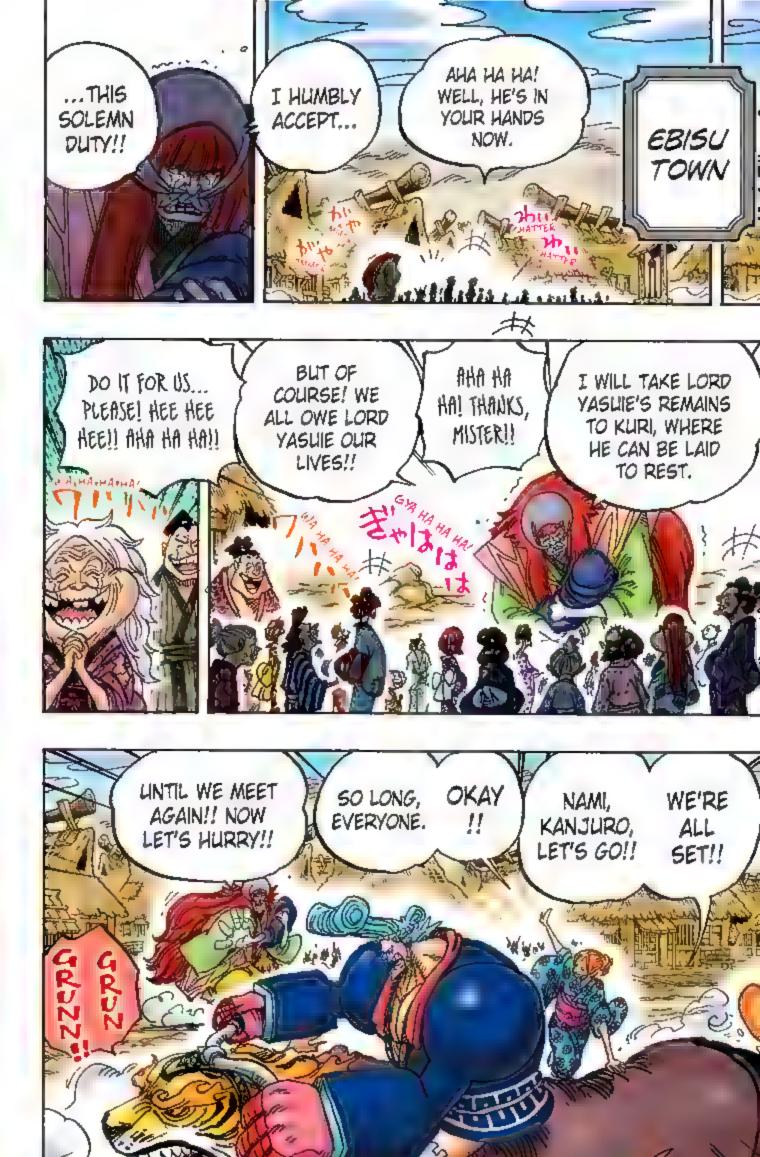

As the group works to collect info, free Luffy and gather more allies, Kaido's side learns about the raid plan. A former daimyo with the Kozuki Clan, Yasuie realizes the danger and gives up his life to pretend to take responsibility, sending the plan back to square one. Kin'emon and company mourn his death, but there are still many problems to be solved before the raid...